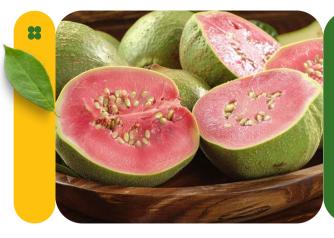

#### Guava

G2 Grow Green is a supplier of high-quality fresh guava harvested directly from the best gardens in Indonesia. We ensure that every guava we send has a natural sweet taste, soft texture, and distinctive aroma. Suitable for local market needs, juice SMEs, to international exports. With a strict selection process, we only provide fresh and pesticide-free fruit.

We cater for bulk purchases and offer fast and safe shipping solutions to all regions. So, whether you are a business owner, fruit distributor, or retailer? G2 Grow Green is your ideal partner for quality guava products.

#### **Specification & Detail**

Types of Fruit : Fresh Guava Origin : Local Indonesian Garden

Quality: Grade A

Weight per Fruit: 200-300 grams

Packaging: 50 kg sack

Availability: Throughout the year