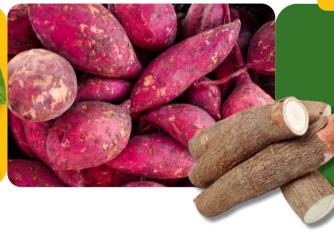

#### **Cassava & Sweet Potato**

G2 Grow Green provides quality cassava suitable for various needs of the food industry, processing, and direct consumption. Our cassava is harvested using the best agricultural techniques, ensuring superior quality with delicious taste and smooth texture.

As a trusted cassava supplier, we serve large purchases for both local and international markets. Our cassava has met export quality standards, making it an ideal choice for SMEs, restaurants, and the food industry.

#### Specification & Detail

Types of Fruit: Yellow, red, and purple sweet potatoes.

Origin: Indonesian Plantation

Quality: Grade A Long: 30-50 cm

Heavy: 2-4 kg per root Packaging: 25 kg sack