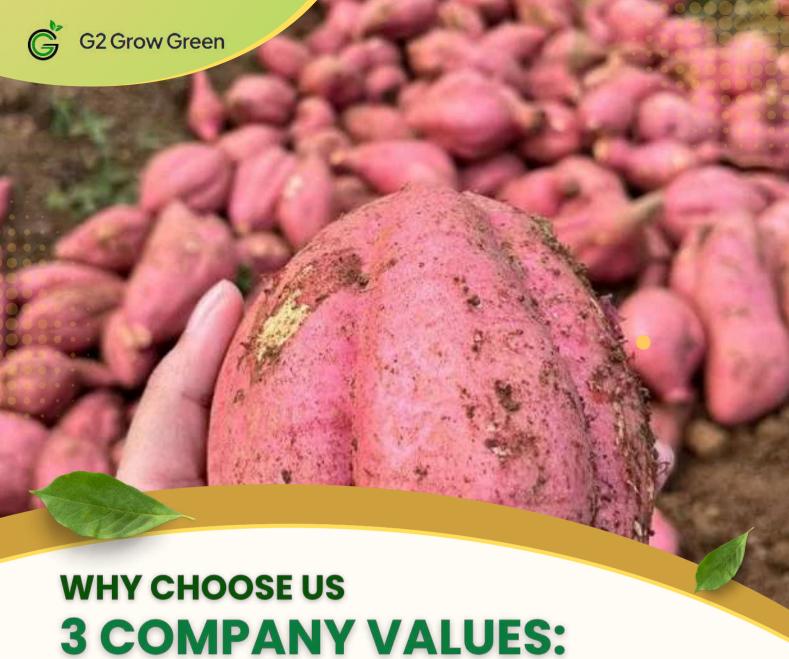

#### **Cassava & Sweet Potato**

G2 Grow Green provides quality cassava suitable for various needs of the food industry, processing, and direct consumption. Our cassava is harvested using the best agricultural techniques, ensuring superior quality with delicious taste and smooth texture.

As a trusted cassava supplier, we serve large purchases for both local and international markets. Our cassava has met export quality standards, making it an ideal choice for SMEs, restaurants, and the food industry.

#### Specification & Detail

Types of Fruit: Yellow, red, and purple sweet potatoes.

Origin: Indonesian Plantation

Quality: Grade A Long: 30-50 cm

Heavy: 2-4 kg per root Packaging: 25 kg sack

#### **Directly from Trusted Source**

All our products come from quality gardens and farms in Indonesia.

#### **Experience and Credibility**

We have served traditional markets and MSMEs with high satisfaction

#### **On Time Delivery**

We ensure every order arrives on schedule.