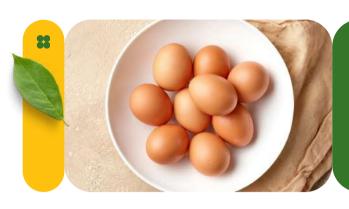

### **Chiken Eggs**

Fresh chicken eggs from G2 Grow Green are the perfect solution for your business needs. We provide eggs with uniform size, strong shells, and fresh content quality. Our eggs are perfect for SMEs, restaurants, bakeries, and traditional markets.

#### Specification & Detail

Type: Fresh Chicken Eggs

Size: S, M, L

Origin: Local Indonesian Farms Packaging: Tray contains 30 pills

Availability: Every day

Fresh Chicken Egg Supplier for Local and Industrial Markets