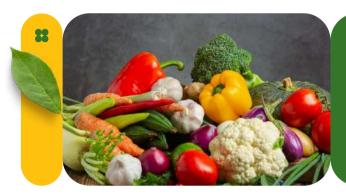

# High-Quality Fresh Vegetable Supplier for Local Markets and Industry

G2 Grow Green is your trusted partner in providing a wide range of fresh vegetables and selected spices sourced directly from the finest farms in Indonesia. We prioritize product quality and freshness to meet the needs of local markets, MSMEs, restaurants, and large-scale food industries.

Our vegetables and spices are sustainably grown and processed under strict hygiene standards. Careful packaging ensures that every product arrives fresh and ready to use.

#### Specifications of Vegetable and Spice Varieties Vegetables/Spices:

• Lemongrass Stalks

- Peeled Shallots
- Peeled Garlic
- Coriander Seeds
- Large Green Chili
- Dried Chili
- Curly Green Chili
- Curly Red Chili

- Large Red Chili
- Green Bird's Eye Chili
- Red Bird's Eye Chili
- Kaffir Lime Leaves
- Bay Leaves
- Ginger (with Skin)
- Grated Coconut
- Turmeric

- Galangal
- Cassava
- Red Tomatoes
- And more

Our diverse selection ensures the availability of high-quality and fresh ingredients to meet your needs.

- Lemongrass Stalks: Length 20-30 cm, fresh, weight 200-300 grams per bundle
- Peeled Shallots: Clean without skin, size 2-4 cm, packaged in 1 kg
- Red Bird's Eye Chili: Strong spicy flavor, size 3-5 cm, weight 500 grams per pack
- Grated Coconut: Fresh, preservative-free, weight 1 kg
- Galangal: Light brown color, size 5-10 cm, weight 300 grams per piece
- Red Tomatoes: Bright red color, size 5-7 cm, weight 100 grams per piece