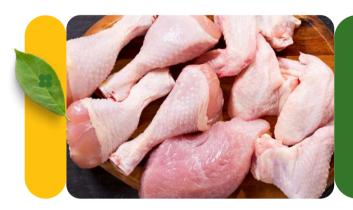

#### **Chicken Cut**

G2 Grow Green provides fresh, hygienically processed chicken for the needs of traditional markets, restaurants, and distributors. Our chickens are selected with strict standards to ensure fresh, tender, and nutritious meat.

We serve large volume orders with fast delivery to maintain product freshness. With G2 Grow Green, you get superior products at competitive prices.

#### Specification & Detail

Type : Fresh Cut Chicken Heavy : 1.5 – 2 kg per head Origin : Local Indonesian Farms Packaging : Vacuum plastic

Quality: Grade A

Quality Broiler Chicken Supplier for Your Business