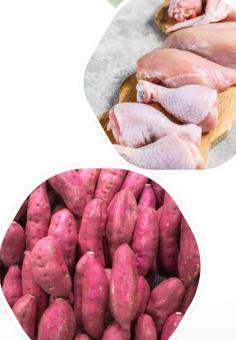

#### **Cassava & Sweet Potato**

G2 Grow Green provides quality cassava suitable for various needs of the food industry, processing, and direct consumption. Our cassava is harvested using the best agricultural techniques, ensuring superior quality with delicious taste and smooth texture.

As a trusted cassava supplier, we serve large purchases for both local and international markets. Our cassava has met export quality standards, making it an ideal choice for SMEs, restaurants, and the food industry.

#### Specification & Detail

Types of Fruit: Yellow, red, and purple sweet potatoes.

Origin: Indonesian Plantation

Quality: Grade A Long: 30-50 cm

Heavy: 2-4 kg per root Packaging: 25 kg sack

#### **Chicken Cut**

G2 Grow Green provides fresh, hygienically processed chicken for the needs of traditional markets, restaurants, and distributors. Our chickens are selected with strict standards to ensure fresh, tender, and nutritious meat.